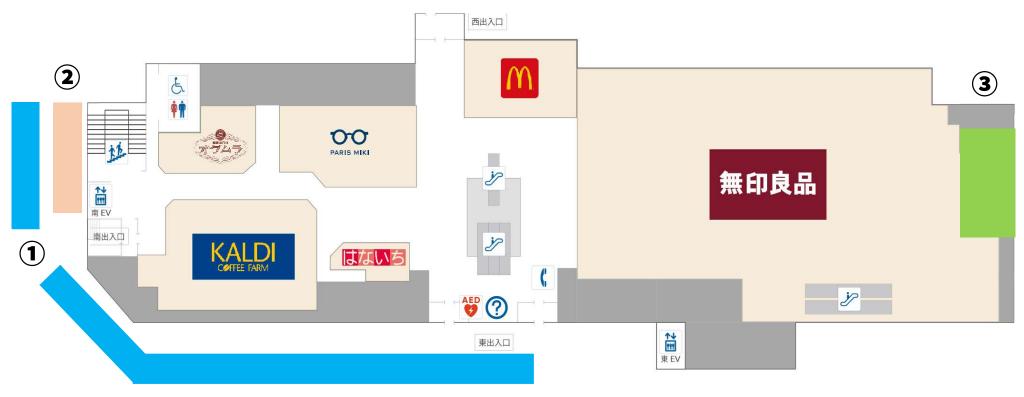

3時間まで | 4時間まで                   | 5時間まで                   | 6時間まで        | 6時間超<br>(I日上限金額) |
|----------------------------------------|---------|-------|-------------------------|-------------------------|--------------|------------------|
| ① 自転車<br>(東・南駐輪機)                      |         | 200円  | <b>300</b> <sub>円</sub> | <b>500</b> <sub>円</sub> | <b>700</b> 円 | 800円             |
| ② 原付バイク<br>(南駐輪機)                      | 無料      | 400円  | 500円                    | <b>700</b> 円            | 900円         | 1,000円           |
| ③ <b>自転車</b><br>(北地下駐輪機)<br>7:00~22:00 | I 5 0 円 |       |                         |                         |              |                  |

- ※ ご利用は当日限りとさせていただきます。以降 | 日(24時を超える)ごとに | 日上限金額が加算されます。
- ※ 原付バイク(50cc以下)用駐輪場への大型バイクの駐輪はご遠慮願います。



## 駐輪場見取り図





外環状線

至 JR 山科駅 ⇒